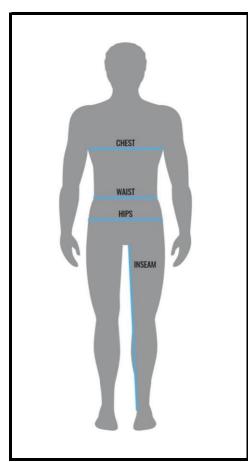

## Chest

With arms down at both sides, measure around the upper body, under arms and over the fullest part of the chest.

| Baseball Jersey | YXXS | YXS | YS  | YM  | YL  | YXL | AS  | AM  | AL  | AXL | AXXL | AXXXL |
|-----------------|------|-----|-----|-----|-----|-----|-----|-----|-----|-----|------|-------|
| Chest Size      | 28"  | 30" | 32" | 34" | 36" | 38" | 40" | 42" | 45" | 48" | 51"  | 54"   |
|                 |      |     |     |     |     |     |     |     |     |     |      |       |
| Softball Jersey |      | YXS | YS  | YM  | YL  | YXL | AS  | AM  | AL  | AXL | AXXL | AXXXL |
| Chest Size      |      | 26" | 28" | 30" | 32" | 34" | 36" | 38" | 41" | 43" | 46"  | 49"   |